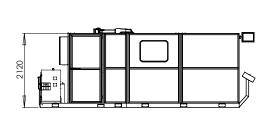

It also has 02 (two) workstations, optimized workspace with single point of supply and monitored maintenance door.

Included in package

| Workstation dimmensions                  | 750 x 3000 mm         |
|------------------------------------------|-----------------------|
| Capacity                                 | 1000 kg               |
| Maximum current for power source         | 63A                   |
| Maximum current for controller and robot | 16A                   |
| Feeding                                  | 380V Trifásico        |
| Dimmensions                              | 4500 x 6160 x 2120 mm |
| Weight                                   | 6500 kg               |
| Power                                    | 26 kVA                |
| Pressure                                 | 6 BAR                 |
| Air Flow                                 | 8,8 L/s               |
| Size in m²                               | 27,7m²                |