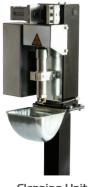

| 1000 kg               |
| Maximum current for power source         | 63A                   |
| Maximum current for controller and robot | 16A                   |
| Feeding                                  | 380V Trifásico        |
| Dimmensions                              | 4500 x 6160 x 2120 mm |
| Weight                                   | 6500 kg               |
| Power                                    | 26 kVA                |
| Pressure                                 | 6 BAR                 |
| Air Flow                                 | 8,8 L/s               |
| Size in m²                               | 27,7m²                |







Front Side Working Area

## **Standard Components**







Power Source



SU477 Robotic Welding Torch

## **Optionals**



Cleaning Unit



Tooling



Neuron-S Adapt