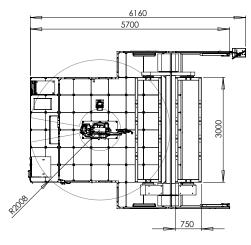

It also has 02 (two) workstations, optimized workspace with single point of supply and monitored maintenance door.

Included in package

| Workstation dimmensions                  | 750 x 3000 mm         |
|------------------------------------------|-----------------------|
| Capacity                                 | 1000 kg               |
| Maximum current for power source         | 63A                   |
| Maximum current for controller and robot | 16A                   |
| Feeding                                  | 380V Trifásico        |
| Dimmensions                              | 4500 x 6160 x 2120 mm |
| Weight                                   | 6500 kg               |
| Power                                    | 26 kVA                |
| Pressure                                 | 6 BAR                 |
| Air Flow                                 | 8,8 L/s               |
| Size in m²                               | 27,7m²                |

Front Side Working Area