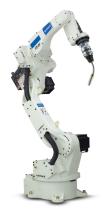

------------------------|-----------------------|
| Capacity                                 | 1000 kg               |
| Maximum current for power source         | 63A                   |
| Maximum current for controller and robot | 16A                   |
| Feeding                                  | 380V Trifásico        |
| Dimmensions                              | 4500 x 6160 x 2120 mm |
| Weight                                   | 6500 kg               |
| Power                                    | 26 kVA                |
| Pressure                                 | 6 BAR                 |
| Air Flow                                 | 8,8 L/s               |
| Size in m²                               | 27,7m²                |







Front Side Working Area

## **Standard Components**







Power Source



SU477 Robotic Welding Torch

## **Optionals**



Cleaning Unit



Tooling



Neuron-S Adapt