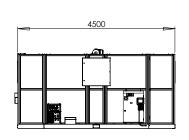

It also has 02 (two) workstations, optimized workspace with single point of supply and monitored maintenance door.

Included in package

| Workstation dimmensions                  | 750 x 3000 mm         |
|------------------------------------------|-----------------------|
| Capacity                                 | 1000 kg               |
| Maximum current for power source         | 63A                   |
| Maximum current for controller and robot | 16A                   |
| Feeding                                  | 380V Trifásico        |
| Dimmensions                              | 4500 x 6160 x 2120 mm |
| Weight                                   | 6500 kg               |
| Power                                    | 26 kVA                |
| Pressure                                 | 6 BAR                 |
| Air Flow                                 | 8,8 L/s               |
| Size in m²                               | 27,7m²                |

Front Side Working Area