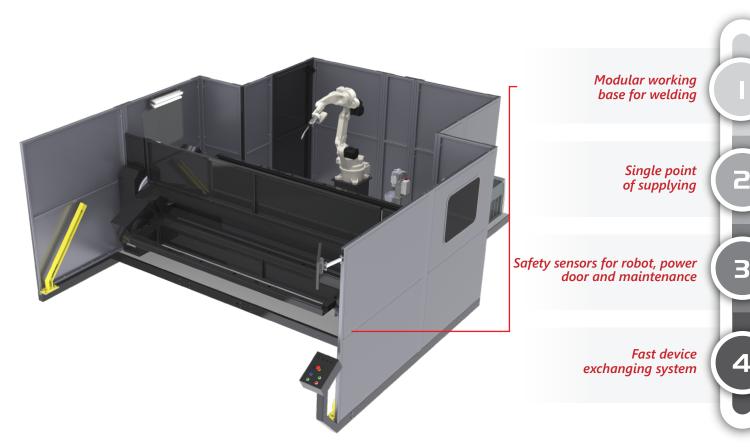

## Ideal for Medium and High Productivity

The **Advantage REVOCELL HL** was designed for high productivity as it works with the robot and source from the same manufacturer for perfect welding communication and synchronism.

It also has 02 (two) workstations, optimized workspace with single point of supply and monitored maintenance door.

Included in package

| Workstation dimmensions                  | 750 x 3000 mm         |
|------------------------------------------|-----------------------|
| Capacity                                 | 1000 kg               |
| Maximum current for power source         | 63A                   |
| Maximum current for controller and robot | 16A                   |
| Feeding                                  | 380V Trifásico        |
| Dimmensions                              | 4500 x 6160 x 2120 mm |
| Weight                                   | 6500 kg               |
| Power                                    | 26 kVA                |
| Pressure                                 | 6 BAR                 |
| Air Flow                                 | 8,8 L/s               |
| Size in m²                               | 27,7m²                |

Front Side Working Area