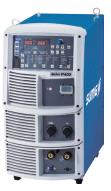

--------------------|-----------------------|
| Capacity                                 | 1000 kg               |
| Maximum current for power source         | 63A                   |
| Maximum current for controller and robot | 16A                   |
| Feeding                                  | 380V Trifásico        |
| Dimmensions                              | 4500 x 6160 x 2120 mm |
| Weight                                   | 6500 kg               |
| Power                                    | 26 kVA                |
| Pressure                                 | 6 BAR                 |
| Air Flow                                 | 8,8 L/s               |
| Size in m²                               | 27,7m²                |







Front Side Working Area

## **Standard Components**







Power Source



SU477 Robotic Welding Torch

## **Optionals**



Cleaning Unit



Tooling



Neuron-S Adapt