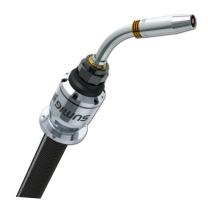

----|-----------------------|
| Capacity                                 | 1000 kg               |
| Maximum current for power source         | 63A                   |
| Maximum current for controller and robot | 16A                   |
| Feeding                                  | 380V Trifásico        |
| Dimmensions                              | 4500 x 6160 x 2120 mm |
| Weight                                   | 6500 kg               |
| Power                                    | 26 kVA                |
| Pressure                                 | 6 BAR                 |
| Air Flow                                 | 8,8 L/s               |
| Size in m²                               | 27,7m²                |







Front Side Working Area

## **Standard Components**







Power Source



SU477 Robotic Welding Torch

## **Optionals**



Cleaning Unit



Tooling



Neuron-S Adapt